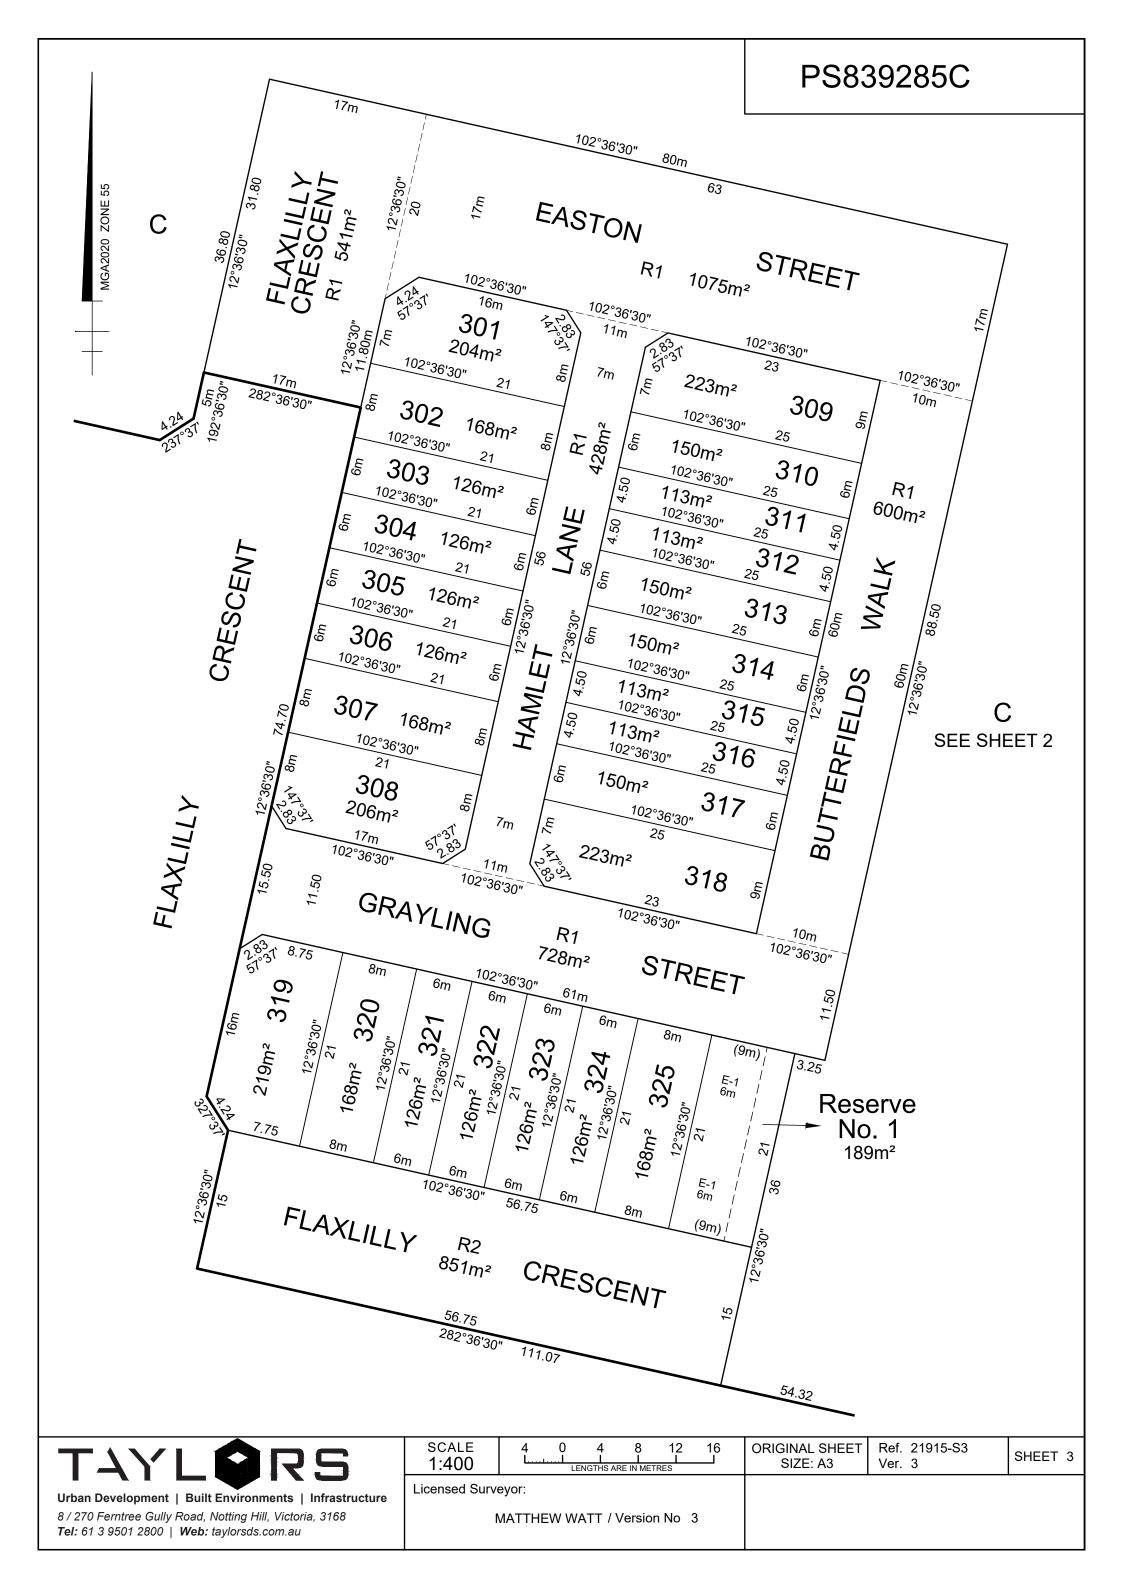

### PLAN OF SUBDIVISION PS839285C EDITION 1 COUNCIL NAME: CARDINIA SHIRE COUNCIL LOCATION OF LAND **PAKENHAM** PARISH: TOWNSHIP: SECTION: **CROWN ALLOTMENT:** 16 (PART), 17 (PART), & 18 (PART) **CROWN PORTION:** TITLE REFERENCE: Vol. Fol. LAST PLAN REFERENCE: Lot B on PS839284E POSTAL ADDRESS: Bridge Road OFFICER 3809 (at time of subdivision) MGA 2020 CO-ORDINATES: E: 361 070 ZONE: 55 (of approx centre of N: 5785 390 land in plan) VESTING OF ROADS AND/OR RESERVES **NOTATIONS IDENTIFIER** COUNCIL/BODY/PERSON Lots 301 to 325 may be affected by one or more restrictions. Refer to Creation of Restrictions A & B on Sheet 4 of this plan for details. Road R1 Cardinia Shire Council Road R2 Cardinia Shire Council Cardinia Shire Council Reserve No. 1 **NOTATIONS DEPTH LIMITATION:** Does Not Apply SURVEY: This plan is based on survey. STAGING: This is not a staged subdivision. Planning Permit No. T200320 This survey has been connected to permanent marks no(s) PM528, PM527 In Proclaimed Survey Area no. .....N/A OLIO ESTATE - Release No. 3 Area of Release: 8217m<sup>2</sup> 25 Lots and Balance Lot C No. of Lots: **EASEMENT INFORMATION** A - Appurtenant Easement E - Encumbering Easement R - Encumbering Easement (Road) LEGEND: Easement Width Purpose Origin Land Benefited/In Favour Of Reference (Metres) Supply of water through underground pipes This Plan E-1 6 South East Water Corporation Sewerage **ORIGINAL SHEET** 21915-S3 SURVEYORS FILE REF: SHEET 1 OF 4 SIZE: A3 Ver. 3 Licensed Surveyor: Urban Development | Built Environments | Infrastructure 8 / 270 Ferntree Gully Road, Notting Hill, Victoria, 3168 MATTHEW WATT / Version No 3 Tel: 61 3 9501 2800 | Web: taylorsds.com.au

TABLE 1

| BURDENED<br>LOT No. | BENEFITING LOTS<br>ON THIS PLAN |
|---------------------|---------------------------------|
| 301                 | 302                             |
| 302                 | 301, 303                        |
| 303                 | 302, 304                        |
| 304                 | 303, 305                        |
| 305                 | 304, 306                        |
| 306                 | 305, 307                        |
| 307                 | 306, 308                        |
| 308                 | 307                             |
| 309                 | 310                             |
| 310                 | 309, 311                        |
| 311                 | 310, 312                        |
| 312                 | 311, 313                        |
| 313                 | 312, 314                        |

**TABLE 1 Continued** 

| BURDENED<br>LOT No. | BENEFITING LOTS<br>ON THIS PLAN |
|---------------------|---------------------------------|
| 314                 | 313, 315                        |
| 315                 | 314, 316                        |
| 316                 | 315, 317                        |
| 317                 | 316, 318                        |
| 318                 | 317                             |
| 319                 | 320                             |
| 320                 | 319, 321                        |
| 321                 | 320, 322                        |
| 322                 | 321, 323                        |
| 323                 | 322, 324                        |
| 324                 | 323, 325                        |
| 325                 | 324                             |