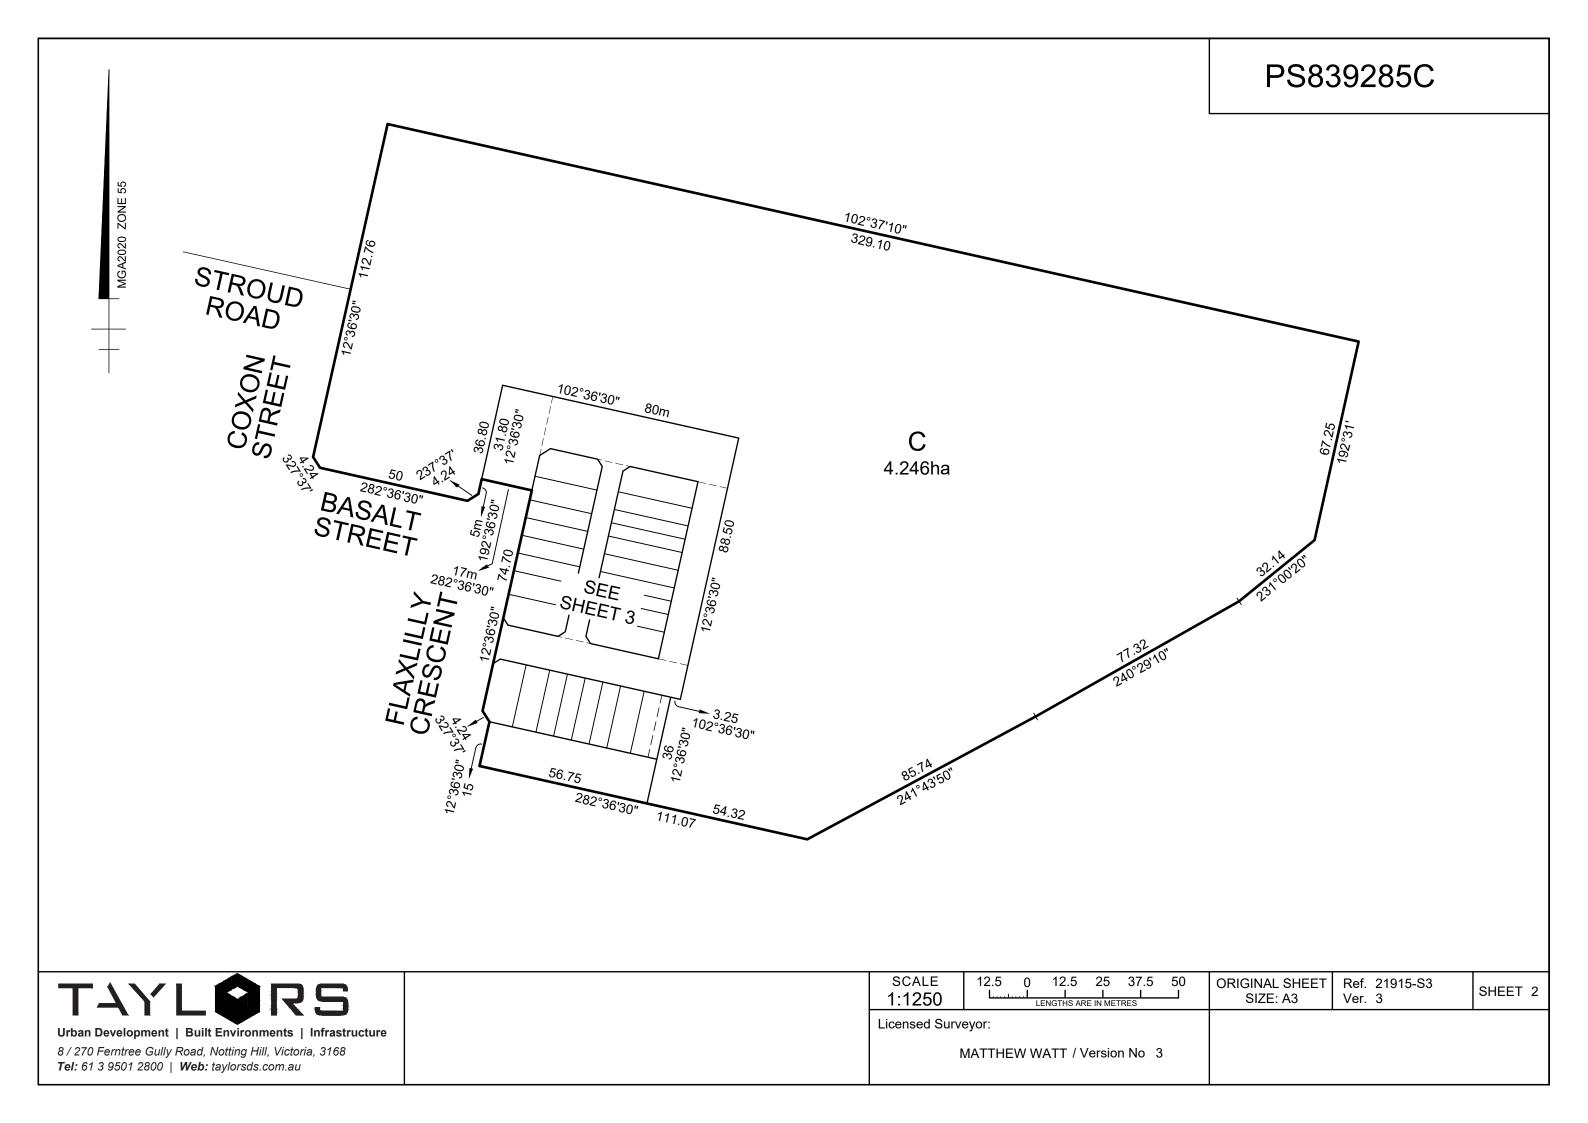

### PLAN OF SUBDIVISION PS839285C EDITION 1 COUNCIL NAME: CARDINIA SHIRE COUNCIL LOCATION OF LAND **PAKENHAM** PARISH: TOWNSHIP: SECTION: **CROWN ALLOTMENT:** 16 (PART), 17 (PART), & 18 (PART) **CROWN PORTION:** TITLE REFERENCE: Vol. Fol. LAST PLAN REFERENCE: Lot B on PS839284E POSTAL ADDRESS: Bridge Road OFFICER 3809 (at time of subdivision) MGA 2020 CO-ORDINATES: E: 361 070 ZONE: 55 (of approx centre of N: 5785 390 land in plan) VESTING OF ROADS AND/OR RESERVES **NOTATIONS IDENTIFIER** COUNCIL/BODY/PERSON Lots 301 to 325 may be affected by one or more restrictions. Refer to Creation of Restrictions A & B on Sheet 4 of this plan for details. Road R1 Cardinia Shire Council Road R2 Cardinia Shire Council Cardinia Shire Council Reserve No. 1 **NOTATIONS DEPTH LIMITATION:** Does Not Apply SURVEY: This plan is based on survey. STAGING: This is not a staged subdivision. Planning Permit No. T200320 This survey has been connected to permanent marks no(s) PM528, PM527 In Proclaimed Survey Area no. .....N/A OLIO ESTATE - Release No. 3 Area of Release: 8217m<sup>2</sup> 25 Lots and Balance Lot C No. of Lots: **EASEMENT INFORMATION** A - Appurtenant Easement E - Encumbering Easement R - Encumbering Easement (Road) LEGEND: Easement Width Purpose Origin Land Benefited/In Favour Of Reference (Metres) Supply of water through underground pipes This Plan E-1 6 South East Water Corporation Sewerage **ORIGINAL SHEET** 21915-S3 SURVEYORS FILE REF: SHEET 1 OF 4 SIZE: A3 Ver. 3 Licensed Surveyor: Urban Development | Built Environments | Infrastructure 8 / 270 Ferntree Gully Road, Notting Hill, Victoria, 3168 MATTHEW WATT / Version No 3 Tel: 61 3 9501 2800 | Web: taylorsds.com.au