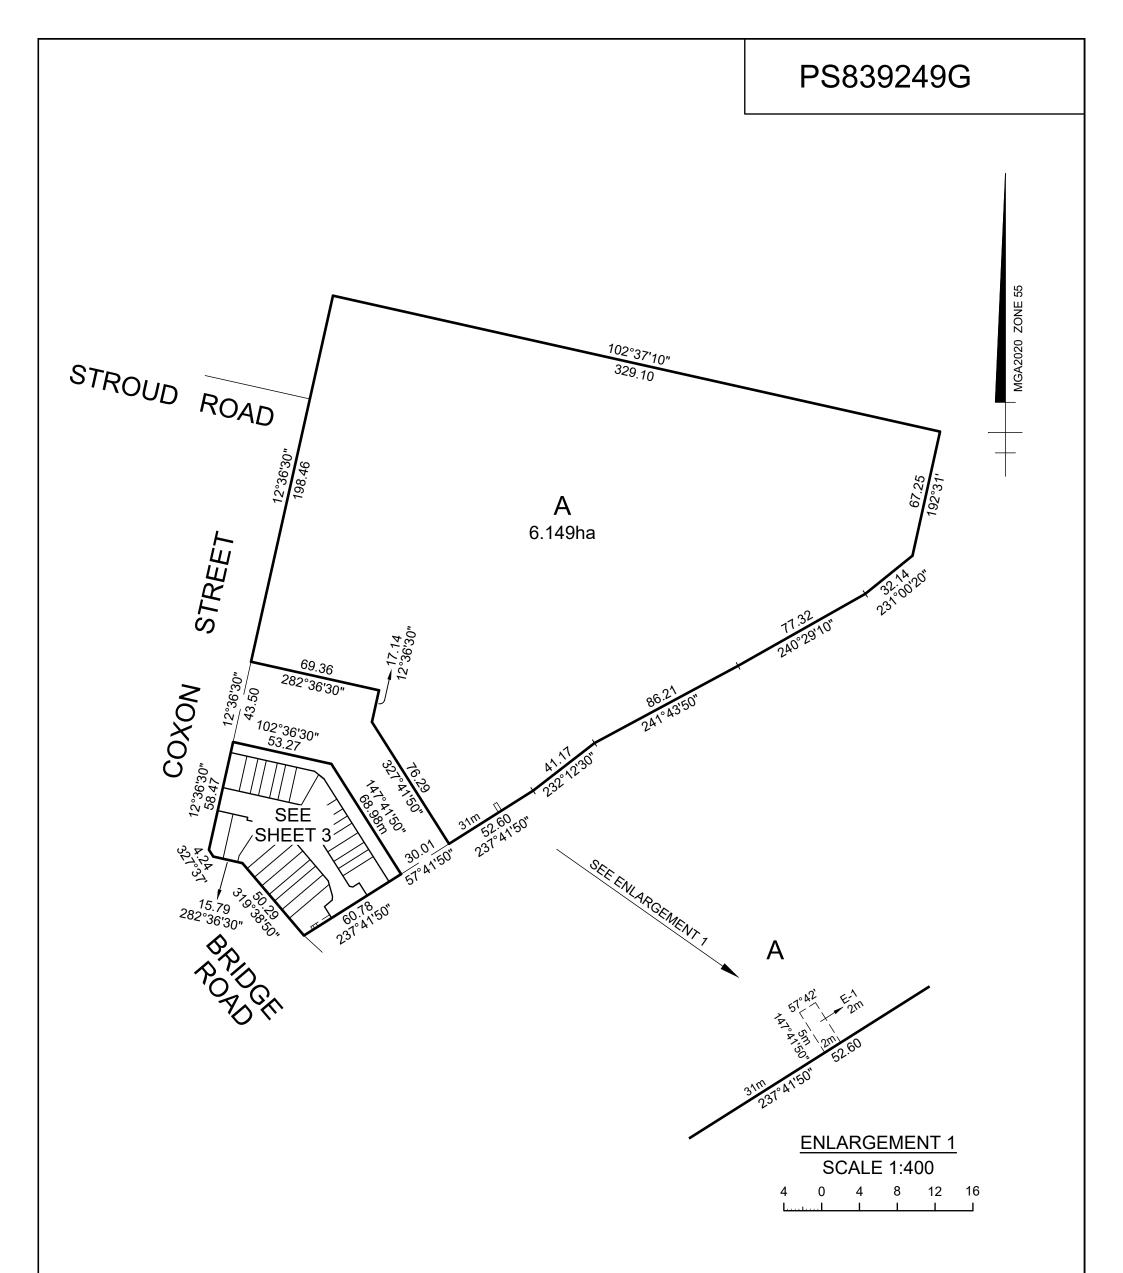

| PLAN OF SUBDIVISION                                                                                          |                                                            |                             |                   |      | EDITIC                                                                            | DN 1 | PS839249G                    |
|--------------------------------------------------------------------------------------------------------------|------------------------------------------------------------|-----------------------------|-------------------|------|-----------------------------------------------------------------------------------|------|------------------------------|
| LOCATION OF LAND                                                                                             |                                                            |                             |                   |      | COUNCIL NAME: CARDINIA SHIRE COUNCIL                                              |      |                              |
| PARISH: PAKENHAM<br>TOWNSHIP:<br>SECTION:                                                                    |                                                            |                             |                   |      |                                                                                   |      |                              |
|                                                                                                              | ALLOTMENT<br>PORTION:                                      | : 16 (PART), 17 (P/         | ART), & 18 (P.    | ART) |                                                                                   |      |                              |
| TITLE RE                                                                                                     | FERENCE:                                                   | Vol. 11602 Fol. 6           | 38                |      |                                                                                   |      |                              |
| LAST PLA                                                                                                     | N REFEREN                                                  | ICE: Lot BC on PS731        | 532N              |      |                                                                                   |      |                              |
| POSTAL A                                                                                                     | ADDRESS:<br>ubdivision)                                    | Bridge Road<br>OFFICER 3809 |                   |      |                                                                                   |      |                              |
| MGA 2020 CO-ORDINATES: E: 360 980 ZONE: 55   (of approx centre of land in plan) N: 5785 270                  |                                                            |                             |                   |      |                                                                                   |      |                              |
|                                                                                                              | VESTING                                                    | OF ROADS AND/OR             | RESERVE           | S    | NOTATIONS                                                                         |      |                              |
| IDEN                                                                                                         | TIFIER                                                     | COUNCIL/E                   | ODY/PERSON        |      | Lots 101 to 126 may be affected by one or more restrictions. Refer to Creation of |      |                              |
|                                                                                                              | Road R1Cardinia Shire CouncilRoad R2Cardinia Shire Council |                             |                   |      | Restrictions A & B on Sheet 4 of this plan for details.                           |      |                              |
|                                                                                                              |                                                            | NOTATIONS                   |                   |      |                                                                                   |      |                              |
| DEPTH LIM                                                                                                    | ITATION: D                                                 | oes Not Apply               |                   |      |                                                                                   |      |                              |
| SURVEY:<br>This plan is l                                                                                    | based on surve                                             | у.                          |                   |      |                                                                                   |      |                              |
| STAGING:<br>This is not a staged subdivision.<br>Planning Permit No. T200320                                 |                                                            |                             |                   |      |                                                                                   |      |                              |
| This survey has been connected to permanent marks no(s) PM528, PM527<br>In Proclaimed Survey Area no. N/A.   |                                                            |                             |                   |      |                                                                                   |      |                              |
| OLIO ESTATE - Release No. 1<br>Area of Release: 6063m <sup>2</sup><br>No. of Lots: 26 Lots and Balance Lot A |                                                            |                             |                   |      |                                                                                   |      |                              |
| EASEMENT IN                                                                                                  |                                                            |                             |                   |      |                                                                                   | N    |                              |
| LEGEND: A - Appurtenant Easement E - Encumbering Easement R - Encumbering Easement                           |                                                            |                             |                   |      |                                                                                   |      |                              |
|                                                                                                              |                                                            |                             |                   |      |                                                                                   |      |                              |
| Easement<br>Reference                                                                                        |                                                            | Purpose                     | Width<br>(Metres) | 0    | rigin                                                                             |      | Land Benefited/In Favour Of  |
| E-1                                                                                                          |                                                            | Sewerage                    | See Diag.         | PS73 | 31532N                                                                            |      | South East Water Corporation |
|                                                                                                              |                                                            | Drainage                    | oce Diay.         | This | s Plan                                                                            |      | Cardinia Shire Council       |
| E-2                                                                                                          |                                                            | Drainage                    | 2                 | This | s Plan                                                                            |      | Cardinia Shire Council       |

| TAYL ORS<br>Urban Development   Built Environments   Infrastructure<br>8 / 270 Ferntree Gully Road, Notting Hill, Victoria, 3168 | SURVEYORS FILE REF: Ref. 21915-S1<br>Ver. 5<br>Licensed Surveyor:<br>MATTHEW WATT / Version No 5 | ORIGINAL SHEET<br>SIZE: A3 | SHEET 1 OF 4 |
|----------------------------------------------------------------------------------------------------------------------------------|--------------------------------------------------------------------------------------------------|----------------------------|--------------|