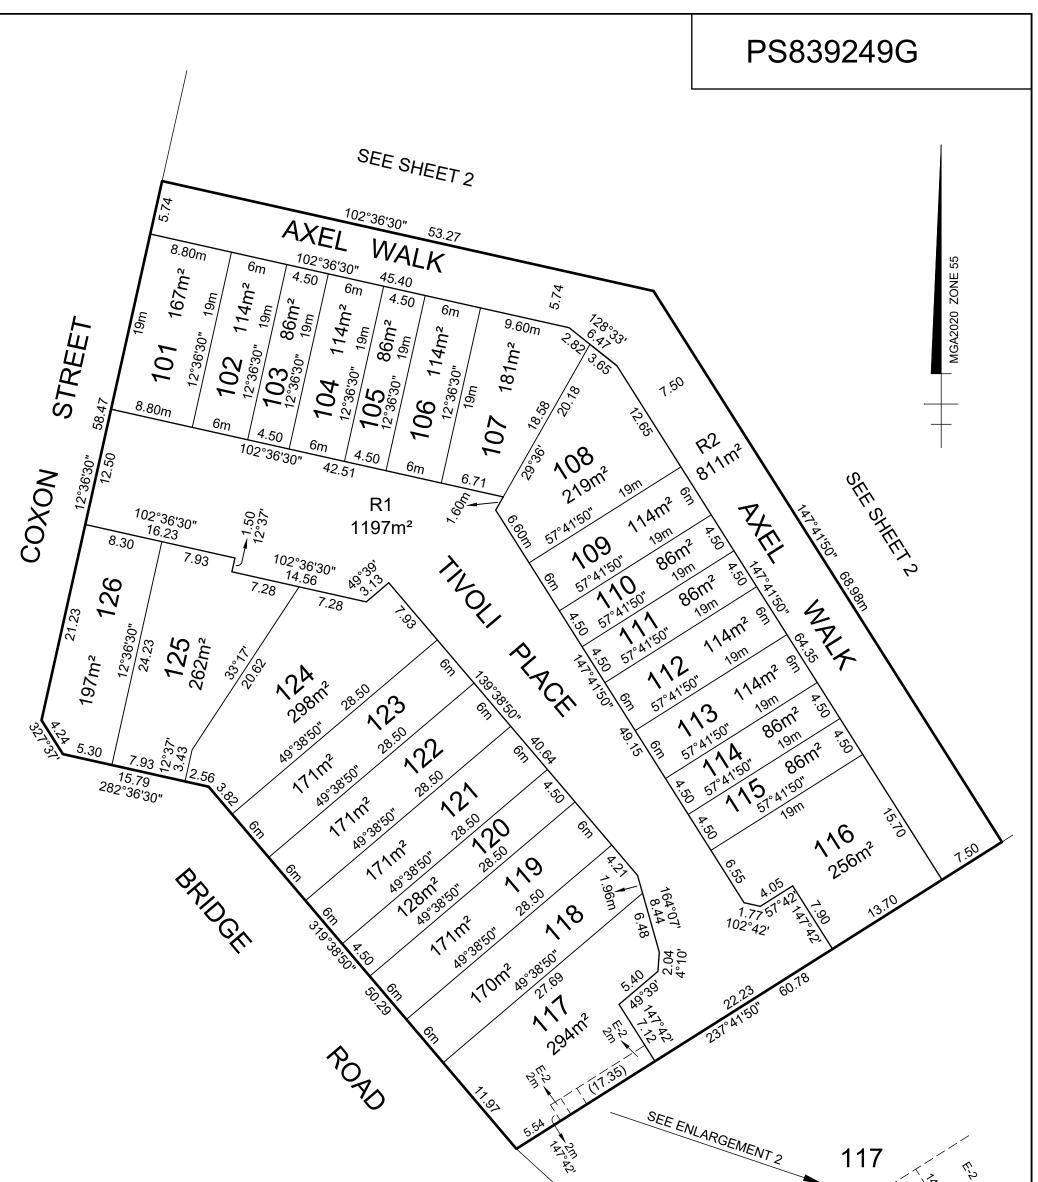

| PLAN OF SUBDIVISION                                                                                          |                                                            |                             |                   |      | EDITIC                                                                            | DN 1 | PS839249G                    |
|--------------------------------------------------------------------------------------------------------------|------------------------------------------------------------|-----------------------------|-------------------|------|-----------------------------------------------------------------------------------|------|------------------------------|
| LOCATION OF LAND                                                                                             |                                                            |                             |                   |      | COUNCIL NAME: CARDINIA SHIRE COUNCIL                                              |      |                              |
| PARISH: PAKENHAM<br>TOWNSHIP:<br>SECTION:                                                                    |                                                            |                             |                   |      |                                                                                   |      |                              |
|                                                                                                              | ALLOTMENT<br>PORTION:                                      | : 16 (PART), 17 (P/         | ART), & 18 (P.    | ART) |                                                                                   |      |                              |
| TITLE RE                                                                                                     | FERENCE:                                                   | Vol. 11602 Fol. 6           | 38                |      |                                                                                   |      |                              |
| LAST PLA                                                                                                     | N REFEREN                                                  | ICE: Lot BC on PS731        | 532N              |      |                                                                                   |      |                              |
| POSTAL A                                                                                                     | ADDRESS:<br>ubdivision)                                    | Bridge Road<br>OFFICER 3809 |                   |      |                                                                                   |      |                              |
| MGA 2020 CO-ORDINATES: E: 360 980 ZONE: 55   (of approx centre of land in plan) N: 5785 270                  |                                                            |                             |                   |      |                                                                                   |      |                              |
|                                                                                                              | VESTING                                                    | OF ROADS AND/OR             | RESERVE           | S    | NOTATIONS                                                                         |      |                              |
| IDEN                                                                                                         | TIFIER                                                     | COUNCIL/E                   | ODY/PERSON        |      | Lots 101 to 126 may be affected by one or more restrictions. Refer to Creation of |      |                              |
|                                                                                                              | Road R1Cardinia Shire CouncilRoad R2Cardinia Shire Council |                             |                   |      | Restrictions A & B on Sheet 4 of this plan for details.                           |      |                              |
|                                                                                                              |                                                            | NOTATIONS                   |                   |      |                                                                                   |      |                              |
| DEPTH LIM                                                                                                    | ITATION: D                                                 | oes Not Apply               |                   |      |                                                                                   |      |                              |
| SURVEY:<br>This plan is l                                                                                    | based on surve                                             | у.                          |                   |      |                                                                                   |      |                              |
| STAGING:<br>This is not a staged subdivision.<br>Planning Permit No. T200320                                 |                                                            |                             |                   |      |                                                                                   |      |                              |
| This survey has been connected to permanent marks no(s) PM528, PM527<br>In Proclaimed Survey Area no. N/A.   |                                                            |                             |                   |      |                                                                                   |      |                              |
| OLIO ESTATE - Release No. 1<br>Area of Release: 6063m <sup>2</sup><br>No. of Lots: 26 Lots and Balance Lot A |                                                            |                             |                   |      |                                                                                   |      |                              |
| EASEMENT IN                                                                                                  |                                                            |                             |                   |      |                                                                                   | N    |                              |
| LEGEND: A - Appurtenant Easement E - Encumbering Easement R - Encumbering Easement                           |                                                            |                             |                   |      |                                                                                   |      |                              |
|                                                                                                              |                                                            |                             |                   |      |                                                                                   |      |                              |
| Easement<br>Reference                                                                                        |                                                            | Purpose                     | Width<br>(Metres) | 0    | rigin                                                                             |      | Land Benefited/In Favour Of  |
| E-1                                                                                                          |                                                            | Sewerage                    | See Diag.         | PS73 | 31532N                                                                            |      | South East Water Corporation |
|                                                                                                              |                                                            | Drainage                    | oce Diay.         | This | s Plan                                                                            |      | Cardinia Shire Council       |
| E-2                                                                                                          |                                                            | Drainage                    | 2                 | This | s Plan                                                                            |      | Cardinia Shire Council       |

| TAYLORS                                                                                                                | SCALE<br>1:2000 | 20 0 20 40 60 80             | ORIGINAL SHEET<br>SIZE: A3 | Ref. 21915-S1<br>Ver. 5 | SHEET 2 |
|------------------------------------------------------------------------------------------------------------------------|-----------------|------------------------------|----------------------------|-------------------------|---------|
| Urban Development   Built Environments   Infrastructure                                                                | Licensed Surve  |                              |                            |                         |         |
| 8 / 270 Ferntree Gully Road, Notting Hill, Victoria, 3168<br><b>Tel:</b> 61 3 9501 2800   <b>Web:</b> taylorsds.com.au | Ν               | /IATTHEW WATT / Version No 5 |                            |                         |         |