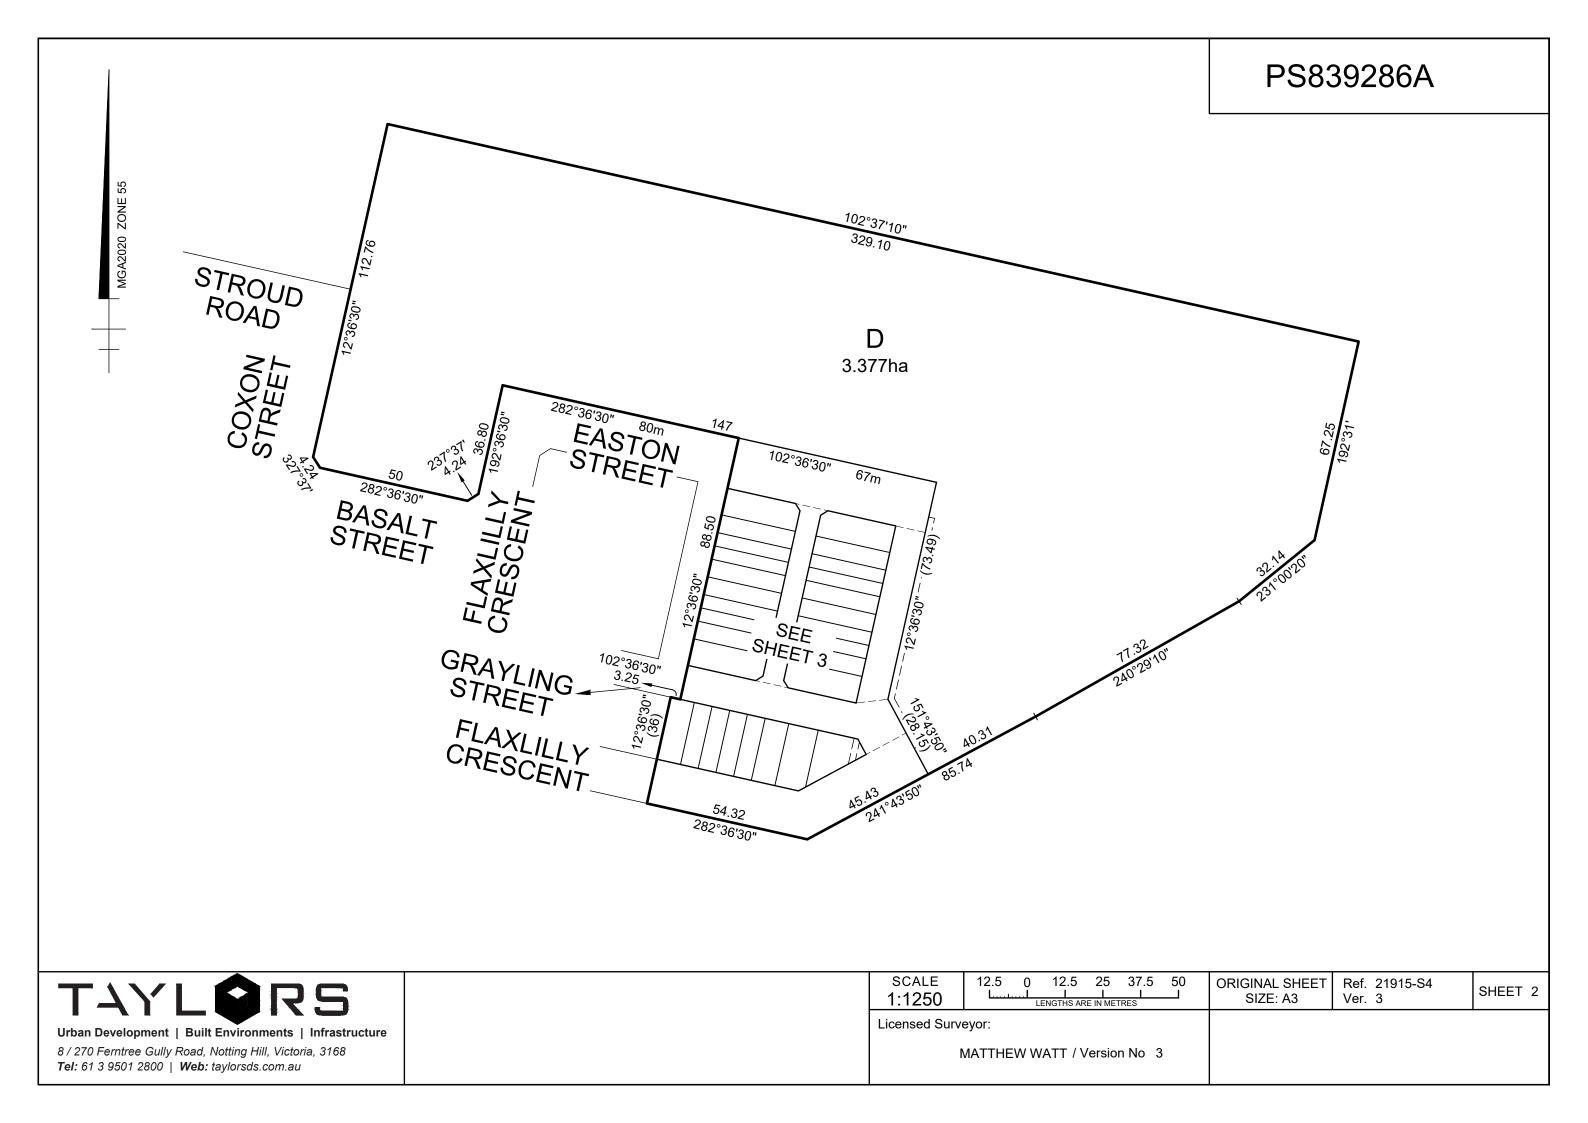

### PLAN OF SUBDIVISION PS839286A EDITION 1 COUNCIL NAME: CARDINIA SHIRE COUNCIL LOCATION OF LAND **PAKENHAM** PARISH: TOWNSHIP: SECTION: **CROWN ALLOTMENT:** 16 (PART), 17 (PART), & 18 (PART) **CROWN PORTION:** TITLE REFERENCE: Vol. Fol. LAST PLAN REFERENCE: Lot C on PS839285C POSTAL ADDRESS: Bridge Road OFFICER 3809 (at time of subdivision) MGA 2020 CO-ORDINATES: E: 361 130 ZONE: 55 (of approx centre of N: 5785 380 land in plan) VESTING OF ROADS AND/OR RESERVES **NOTATIONS IDENTIFIER** COUNCIL/BODY/PERSON Lots 401 to 427 may be affected by one or more restrictions. Refer to Creation of Restrictions A & B on Sheet 4 of this plan for details. Road R1 Cardinia Shire Council Reserve No. 1 Cardinia Shire Council **NOTATIONS DEPTH LIMITATION:** Does Not Apply SURVEY: This plan is based on survey. STAGING: This is not a staged subdivision. Planning Permit No. T200320 This survey has been connected to permanent marks no(s) PM528, PM527 In Proclaimed Survey Area no. .....N/A OLIO ESTATE - Release No. 4 Area of Release: 8692m<sup>2</sup> 27 Lots and Balance Lot D No. of Lots: **EASEMENT INFORMATION** A - Appurtenant Easement E - Encumbering Easement R - Encumbering Easement (Road) LEGEND: Easement Width Purpose Origin Land Benefited/In Favour Of Reference (Metres) E-1 Sewerage 2 This Plan South East Water Corporation E-2 2 Drainage This Plan Cardinia Shire Council ORIGINAL SHEET 21915-S4 SURVEYORS FILE REF: SHEET 1 OF 4 SIZE: A3 Ver. 3 Licensed Surveyor: Urban Development | Built Environments | Infrastructure 8 / 270 Ferntree Gully Road, Notting Hill, Victoria, 3168 MATTHEW WATT / Version No 3 Tel: 61 3 9501 2800 | Web: taylorsds.com.au

# PS839286A