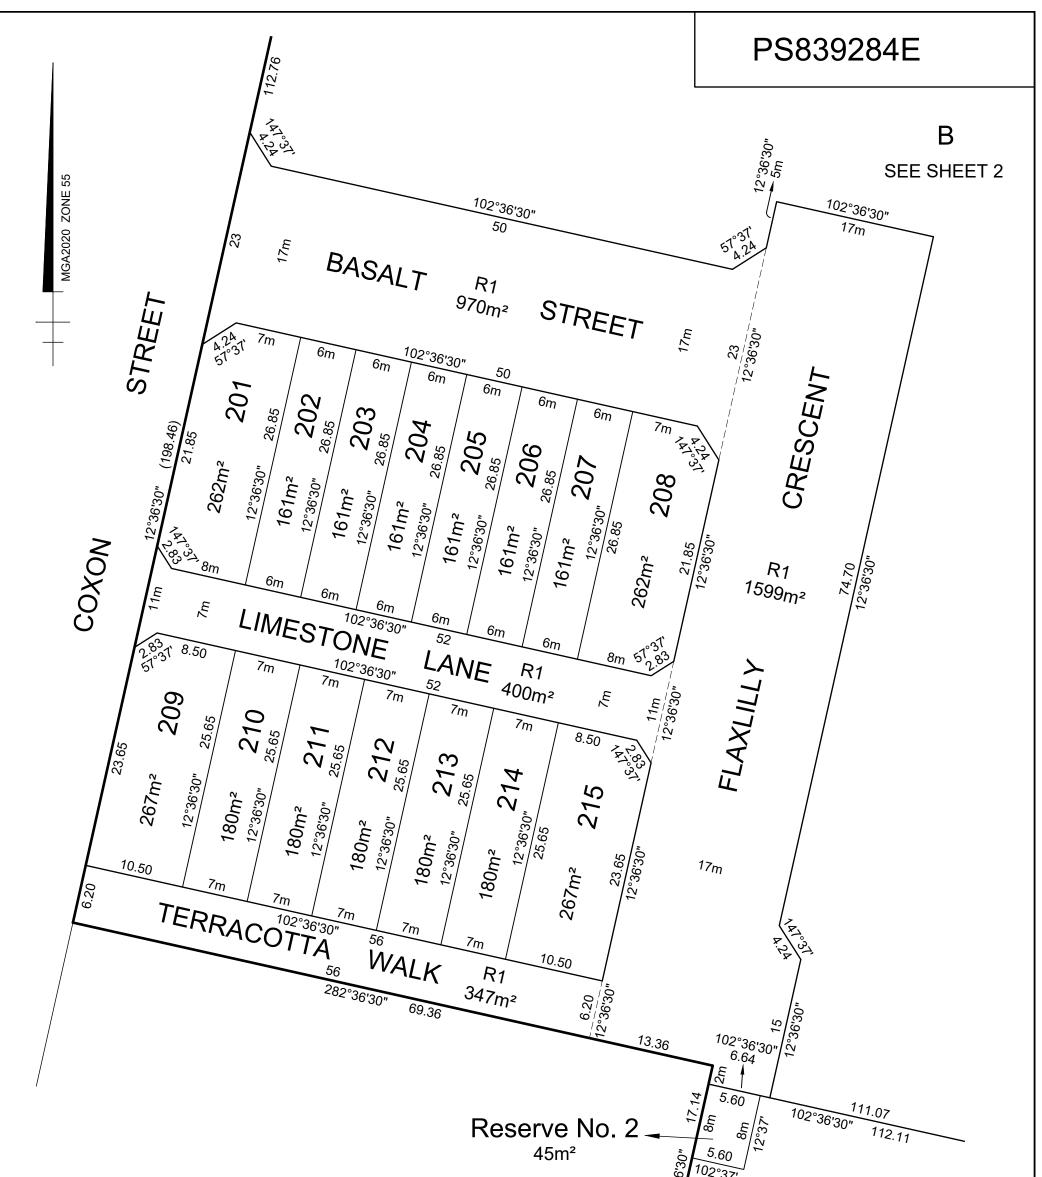

|                                                                                                                                                                     |                | Reserve No. 1<br>SEE SHEET 2           |                            |                         |         |  |  |
|---------------------------------------------------------------------------------------------------------------------------------------------------------------------|----------------|----------------------------------------|----------------------------|-------------------------|---------|--|--|
| TAYLORS                                                                                                                                                             | SCALE<br>1:400 | 4 0 4 8 12 16<br>LENGTHS ARE IN METRES | ORIGINAL SHEET<br>SIZE: A3 | Ref. 21915-S2<br>Ver. 3 | SHEET 3 |  |  |
| Urban Development   Built Environments   Infrastructure<br>8 / 270 Ferntree Gully Road, Notting Hill, Victoria, 3168<br>Tel: 61 3 9501 2800   Web: taylorsds.com.au | Licensed Surve | veyor:<br>MATTHEW WATT / Version No 3  |                            |                         |         |  |  |

| TABLE 1             |                                 |
|---------------------|---------------------------------|
| BURDENED<br>LOT No. | BENEFITING LOTS<br>ON THIS PLAN |
| 201                 | 202                             |
| 202                 | 201, 203                        |
| 203                 | 202, 204                        |
| 204                 | 203, 205                        |
| 205                 | 204, 206                        |
| 206                 | 205, 207                        |
| 207                 | 206, 208                        |
| 208                 | 207                             |
| 209                 | 210                             |
| 210                 | 209, 211                        |
| 211                 | 210, 212                        |
| 212                 | 211, 213                        |
| 213                 | 212, 214                        |
| 214                 | 213, 215                        |
| 215                 | 214                             |