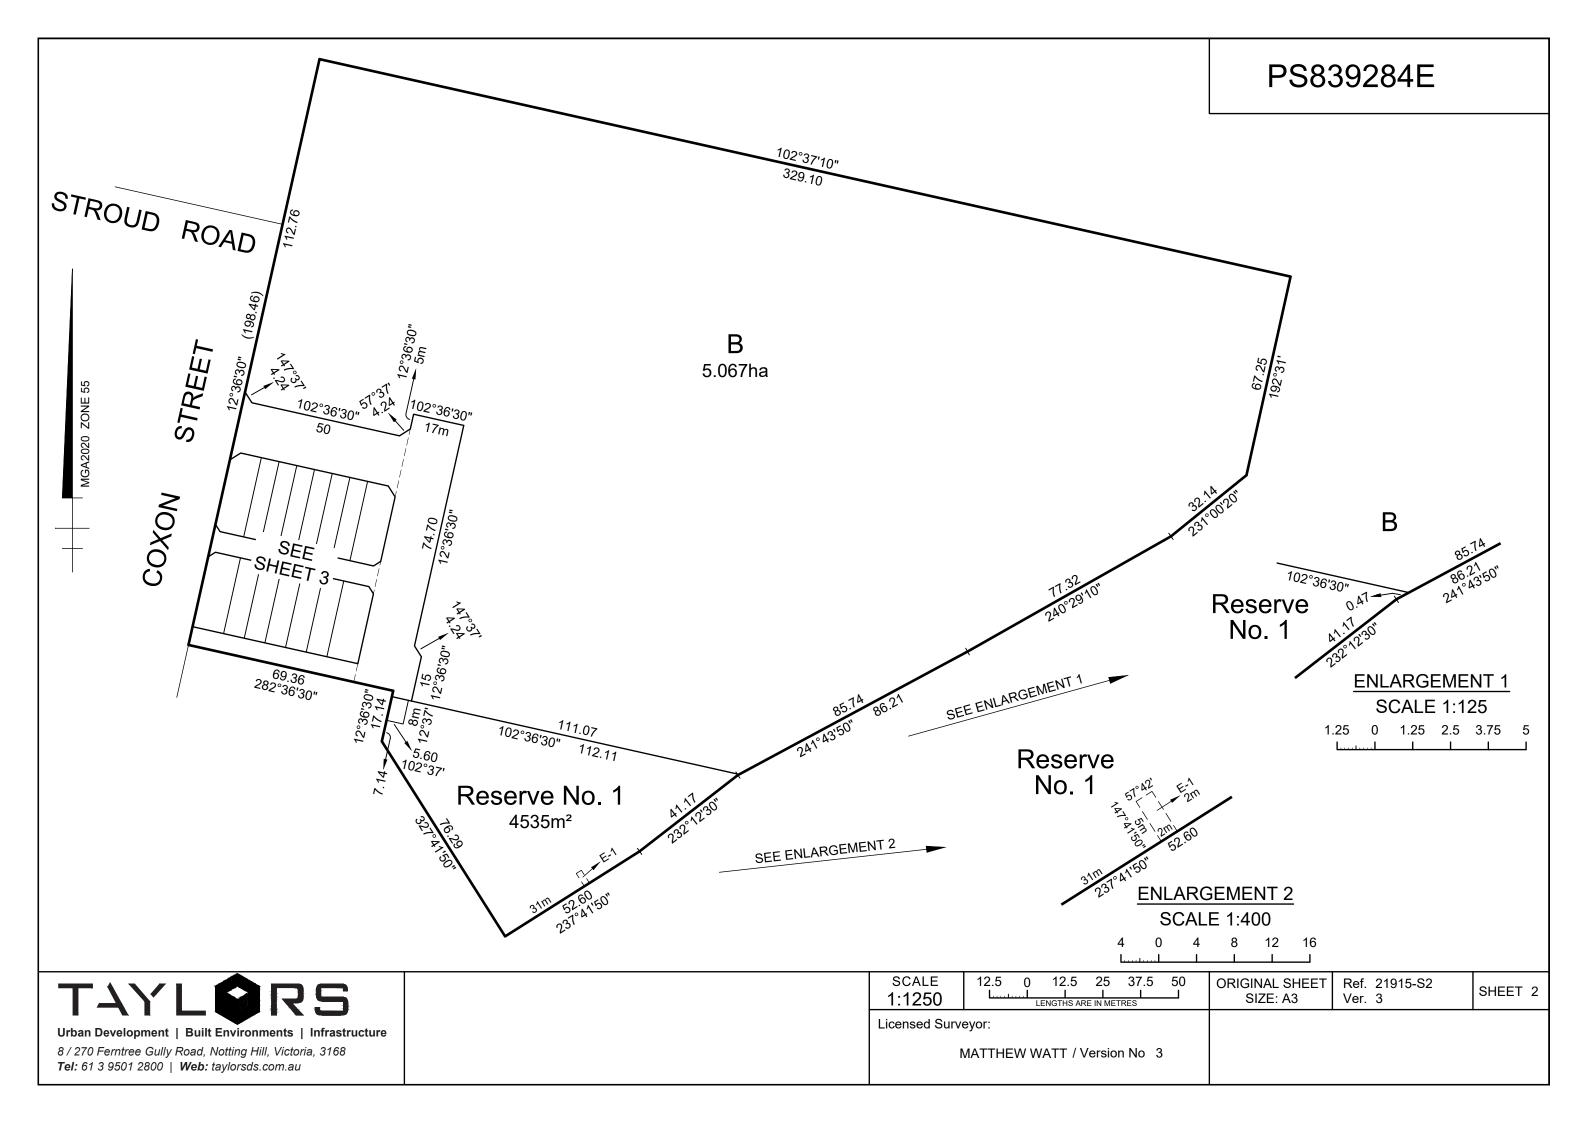

| PLAN OF SUBDIVISION                                           |                                               |                                                                                         | EDITIC         | DN 1                                                                              | PS839284E                                               |                              |  |
|---------------------------------------------------------------|-----------------------------------------------|-----------------------------------------------------------------------------------------|----------------|-----------------------------------------------------------------------------------|---------------------------------------------------------|------------------------------|--|
| LOCATION O                                                    | F LAND                                        |                                                                                         |                | COUNCIL NAME: CARDINIA SHIRE COUNCIL                                              |                                                         |                              |  |
| PARISH:<br>TOWNSHIP:<br>SECTION:                              | PAKENH                                        | AM                                                                                      |                |                                                                                   |                                                         |                              |  |
| CROWN ALLOTM                                                  |                                               | (PART), & 18 (P                                                                         | ART)           |                                                                                   |                                                         |                              |  |
| TITLE REFERENC                                                | E: Vol. Fol.                                  |                                                                                         |                |                                                                                   |                                                         |                              |  |
| LAST PLAN REFE                                                | RENCE: Lot A on PS839                         | 249G                                                                                    |                |                                                                                   |                                                         |                              |  |
| POSTAL ADDRES<br>(at time of subdivision)                     | 0                                             | )9                                                                                      |                |                                                                                   |                                                         |                              |  |
| MGA 2020 CO-OR<br>(of approx centre of<br>land in plan)       | DINATES: E: 361 00<br>N: 5758 39              |                                                                                         | 55             |                                                                                   |                                                         |                              |  |
| VESTI                                                         | NG OF ROADS AND/C                             | R RESERVE                                                                               | S              | NOTATIONS                                                                         |                                                         |                              |  |
| IDENTIFIER                                                    | COUNCIL/BODY/PERSON                           |                                                                                         |                | Lots 201 to 215 may be affected by one or more restrictions. Refer to Creation of |                                                         |                              |  |
| Road R1<br>Reserve No. 1<br>Reserve No. 2                     | Cardinia                                      | Cardinia Shire Council<br>Cardinia Shire Council<br>AusNet Electricity Services Pty Ltd |                |                                                                                   | Restrictions A & B on Sheet 4 of this plan for details. |                              |  |
|                                                               | NOTATIONS                                     |                                                                                         |                | -                                                                                 |                                                         |                              |  |
| DEPTH LIMITATION:                                             | Does Not Apply                                |                                                                                         |                |                                                                                   |                                                         |                              |  |
| SURVEY:<br>This plan is based on s                            | survey.                                       |                                                                                         |                |                                                                                   |                                                         |                              |  |
| STAGING:<br>This is not a staged su<br>Planning Permit No. T2 | bdivision.<br>200320                          |                                                                                         |                |                                                                                   |                                                         |                              |  |
| This survey has been of In Proclaimed Survey <i>i</i>         | connected to permanent marks<br>Area no. N/A. | no(s) PM528, PM5                                                                        | 27             |                                                                                   |                                                         |                              |  |
| OLIO ESTATE                                                   | - Release No. 2                               |                                                                                         |                | 1                                                                                 |                                                         |                              |  |
| Area of Release:<br>No. of Lots:                              | 1.082ha<br>15 Lots and Balance Lo             | ot B                                                                                    |                |                                                                                   |                                                         |                              |  |
|                                                               |                                               |                                                                                         |                | NFORMATIC                                                                         |                                                         |                              |  |
| LEGEND: A - Appur                                             | tenant Easement E - Encumb                    | pering Easement                                                                         | R - Encumberii | ng Easement (Roa                                                                  | ad)                                                     |                              |  |
| Easement<br>Reference                                         | Purpose                                       | Width<br>(Metres)                                                                       | C              | Prigin                                                                            |                                                         | Land Benefited/In Favour Of  |  |
| E-1                                                           | Sewerage                                      | See Diag.                                                                               | PS73           | 31532N                                                                            |                                                         | South East Water Corporation |  |
|                                                               |                                               |                                                                                         |                |                                                                                   |                                                         |                              |  |

| TAYLORS                                                                                                                                                             | SURVEYORS FILE REF: Ref. 21915-S2<br>Ver. 3 |                                          | ORIGINAL SHEET<br>SIZE: A3 | SHEET 1 OF 4 |
|---------------------------------------------------------------------------------------------------------------------------------------------------------------------|---------------------------------------------|------------------------------------------|----------------------------|--------------|
| Urban Development   Built Environments   Infrastructure<br>8 / 270 Ferntree Gully Road, Notting Hill, Victoria, 3168<br>Tel: 61 3 9501 2800   Web: taylorsds.com.au | Licensed                                    | Surveyor:<br>MATTHEW WATT / Version No 3 |                            |              |