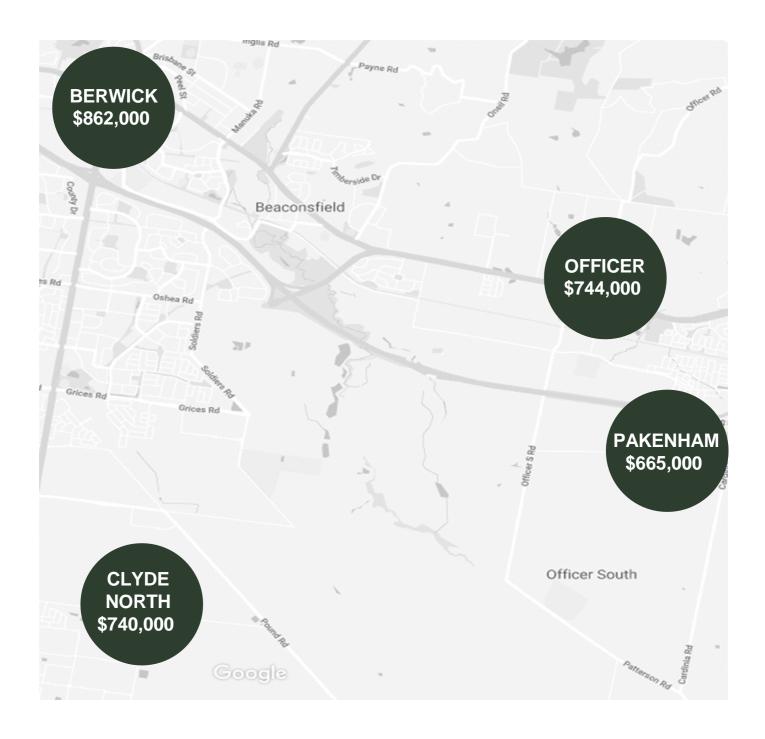

### MEDIAN HOUSE PRICES IN SURROUNDING AREA

Source: Pricefinder

Information is correct as of the 29<sup>th</sup> April 2025 and subject to change. Information provided is intended as a guide only. Readers are encouraged to conduct their own due diligence on their investment.