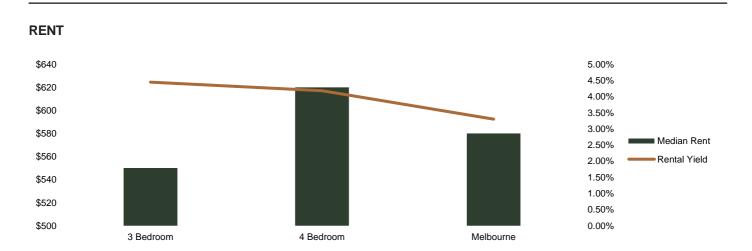

#### MEDIAN ESTABLISHED HOUSE AND VACANT LAND PRICES

Median Rent 3 Bedroom

\$550 per week

Yield **4.5%** 

Median Rent 4 Bedroom

\$620 per week

Yield **4.2%** 

Metro Melbourne

\$580 per week

Yield

3.3%