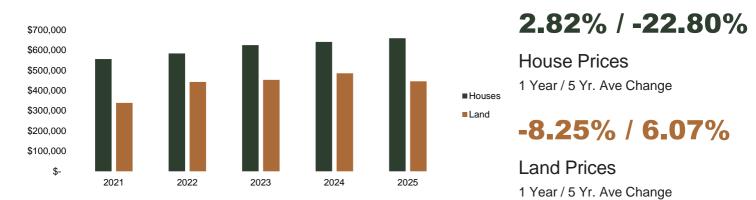

#### MEDIAN ESTABLISHED HOUSE AND VACANT LAND PRICES

Median Rent 3 Bedroom

\$550 per week

Yield **4.5%** 

Median Rent 4 Bedroom

\$620 per week

Yield **4.2%** 

Metro Melbourne

### MEDIAN HOUSE PRICES IN SURROUNDING AREA

Source: Pricefinder

Information is correct as of the 29<sup>th</sup> April 2025 and subject to change. Information provided is intended as a guide only. Readers are encouraged to conduct their own due diligence on their investment.